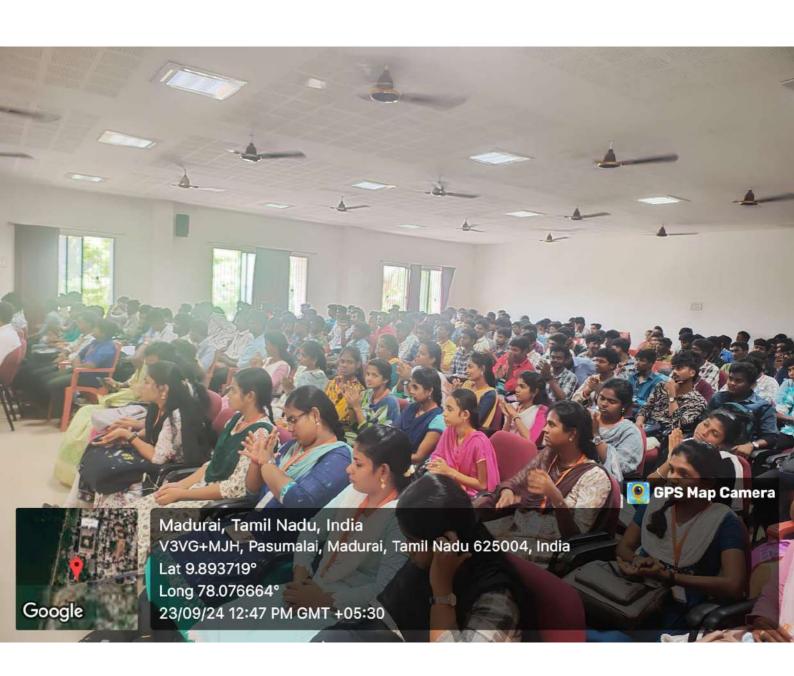

## About the Programme:

The "Enchantment in Motion" magic show was a captivating blend of illusing, torytelling, and audience interaction, aimed at audiences of all ages. Featuring renowned magician Suliman, the show showcased a variety of magical acts, each designed to inspire wonder and excitement. The Magic Program successfully achieved its goals, inspiring creativity and building confidence in participants. Future iterations will focus on deepening skills and expanding outreach.