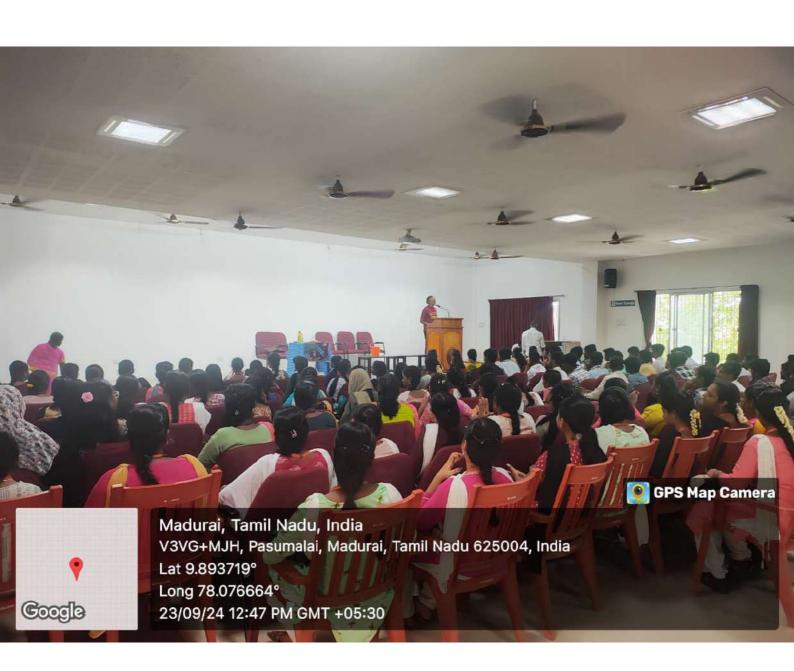

## About the Programme:

The "Enchantment in Motion" magic show was a captivating blend of illusing, torytelling, and audience interaction, aimed at audiences of all ages. Featuring renowned magician Suliman, the show showcased a variety of magical acts, each designed to inspire wonder and excitement. The Magic Program successfully achieved its goals, inspiring creativity and building confidence in participants. Future iterations will focus on deepening skills and expanding outreach.