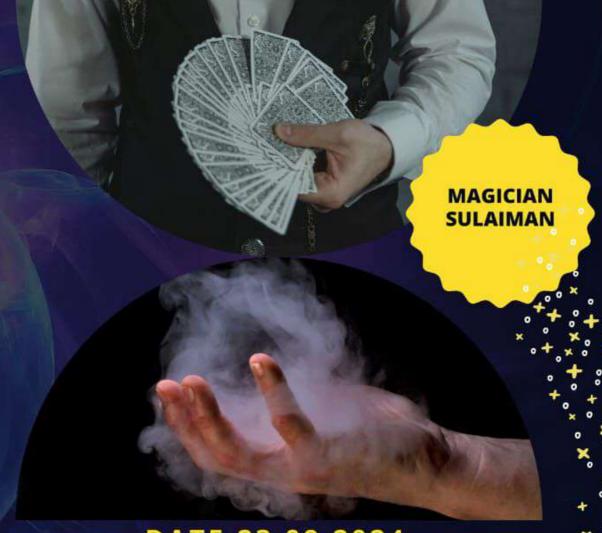

# MAGIC SHOW

DATE:23.09.2024 TIME:12.00 TO 1.30 PM

**VENUE: MOORTHY NAIDU ANDALAMMAL HALL** 

## About the Programme:

The "Enchantment in Motion" magic show was a captivating blend of illusing, torytelling, and audience interaction, aimed at audiences of all ages. Featuring renowned magician Suliman, the show showcased a variety of magical acts, each designed to inspire wonder and excitement. The Magic Program successfully achieved its goals, inspiring creativity and building confidence in participants. Future iterations will focus on deepening skills and expanding outreach.